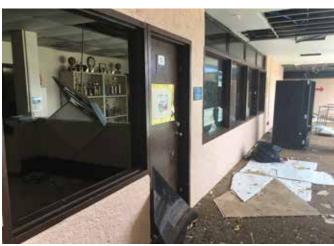

lexander Hendersen Elementary School | 2  |
|---------------------------------------|----|
| Alfredo Andrews Elementary School     | 4  |
| Arthur A. Richards Junior High School | 6  |
| Claude O. Markoe Elementary School    | 10 |
| Lew Muckle Elementary School          | 12 |
| Pearl B. Larsen Elementary School     | 14 |
| Elena Christian Elementary School     | 15 |
| St. Croix Central High Shool          | 16 |
| Eulalie Rivera Elementary School      | 18 |
| Ricardo Richards Elementary School    | 20 |
| Adult Education                       | 21 |
| Curriculum Center                     | 22 |



#### Alexander Hendersen Elementary School



























#### Alfredo Andrews Elementary School





















# Arthur A. Richards Junior High School





























ST. CROIX DISTRICT SCHOOLS



































#### Claude O. Markoe Elementary School































#### Lew Muckle Elementary School





























#### Pearl B. Larsen Elementary School











#### Elema Christian Elementary School















## St. Croix Central High School



















#### Eulalie Rivera Elementary School































#### Ricardo Richards Elementary School













## **Adult Education**









## **Curriculum Center**