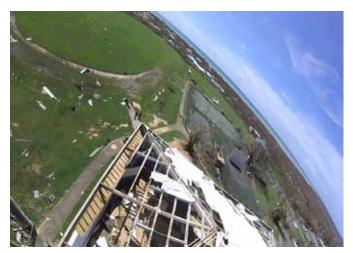

------------------------------|----|
| Alfredo Andrews Elementary School     | 4  |
| Arthur A. Richards Junior High School | 6  |
| Claude O. Markoe Elementary School    | 10 |
| Lew Muckle Elementary School          | 12 |
| Pearl B. Larsen Elementary School     | 14 |
| Elena Christian Elementary School     | 15 |
| St. Croix Central High Shool          | 16 |
| Eulalie Rivera Elementary School      | 18 |
| Ricardo Richards Elementary School    | 20 |
| Adult Education                       | 21 |
| Curriculum Center                     | 22 |



#### Alexander Hendersen Elementary School



























#### Alfredo Andrews Elementary School





















# Arthur A. Richards Junior High School





























ST. CROIX DISTRICT SCHOOLS



































#### Claude O. Markoe Elementary School































#### Lew Muckle Elementary School





























#### Pearl B. Larsen Elementary School











#### Elema Christian Elementary School















## St. Croix Central High School



















#### Eulalie Rivera Elementary School































#### Ricardo Richards Elementary School













## **Adult Education**









## **Curriculum Center**