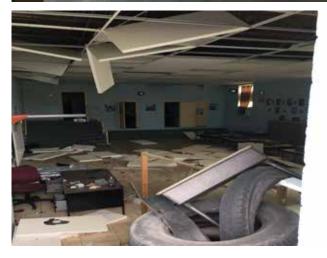

# TABLE OF CONTENTS

| Alexander Hendersen Elementary School | 2  |
|---------------------------------------|----|
| Alfredo Andrews Elementary School     | 4  |
| Arthur A. Richards Junior High School | 6  |
| Claude O. Markoe Elementary School    | 10 |
| Lew Muckle Elementary School          | 12 |
| Pearl B. Larsen Elementary School     | 14 |
| Elena Christian Elementary School     | 15 |
| St. Croix Central High Shool          | 16 |
| Eulalie Rivera Elementary School      | 18 |
| Ricardo Richards Elementary School    | 20 |
| Adult Education                       | 21 |
| Curriculum Center                     | 22 |



#### Alexander Hendersen Elementary School



























#### Alfredo Andrews Elementary School





















# Arthur A. Richards Junior High School





























ST. CROIX DISTRICT SCHOOLS



































#### Claude O. Markoe Elementary School































#### Lew Muckle Elementary School





























#### Pearl B. Larsen Elementary School











#### Elema Christian Elementary School















## St. Croix Central High School



















#### Eulalie Rivera Elementary School































#### Ricardo Richards Elementary School













## **Adult Education**









## **Curriculum Center**