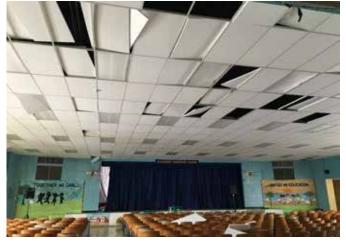

# TABLE OF CONTENTS

| Alexander Hendersen Elementary School | 2  |
|---------------------------------------|----|
| Alfredo Andrews Elementary School     | 4  |
| Arthur A. Richards Junior High School | 6  |
| Claude O. Markoe Elementary School    | 10 |
| Lew Muckle Elementary School          | 12 |
| Pearl B. Larsen Elementary School     | 14 |
| Elena Christian Elementary School     | 15 |
| St. Croix Central High Shool          | 16 |
| Eulalie Rivera Elementary School      | 18 |
| Ricardo Richards Elementary School    | 20 |
| Adult Education                       | 21 |
| Curriculum Center                     | 22 |



#### Alexander Hendersen Elementary School



























#### Alfredo Andrews Elementary School





















# Arthur A. Richards Junior High School





























ST. CROIX DISTRICT SCHOOLS



































#### Claude O. Markoe Elementary School































#### Lew Muckle Elementary School





























#### Pearl B. Larsen Elementary School











#### Elema Christian Elementary School















## St. Croix Central High School



















#### Eulalie Rivera Elementary School































#### Ricardo Richards Elementary School













## **Adult Education**









## **Curriculum Center**