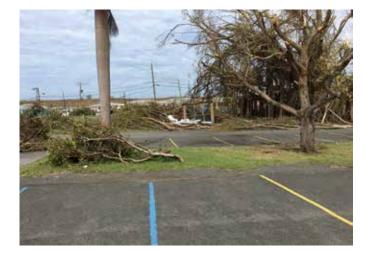

# TABLE OF CONTENTS

| Alexander Hendersen Elementary School | 2  |
|---------------------------------------|----|
| Alfredo Andrews Elementary School     | 4  |
| Arthur A. Richards Junior High School | 6  |
| Claude O. Markoe Elementary School    | 10 |
| Lew Muckle Elementary School          | 12 |
| Pearl B. Larsen Elementary School     | 14 |
| Elena Christian Elementary School     | 15 |
| St. Croix Central High Shool          | 16 |
| Eulalie Rivera Elementary School      | 18 |
| Ricardo Richards Elementary School    | 20 |
| Adult Education                       | 21 |
| Curriculum Center                     | 22 |



#### Alexander Hendersen Elementary School



























#### Alfredo Andrews Elementary School





















# Arthur A. Richards Junior High School





























ST. CROIX DISTRICT SCHOOLS



































#### Claude O. Markoe Elementary School































#### Lew Muckle Elementary School





























#### Pearl B. Larsen Elementary School











#### Elema Christian Elementary School















## St. Croix Central High School



















#### Eulalie Rivera Elementary School































#### Ricardo Richards Elementary School













## **Adult Education**









## **Curriculum Center**