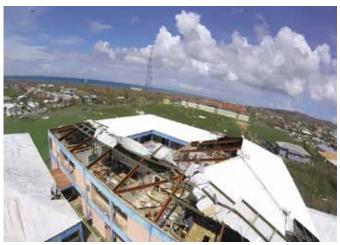

--------------------------------------|----|
| Alfredo Andrews Elementary School     | 4  |
| Arthur A. Richards Junior High School | 6  |
| Claude O. Markoe Elementary School    | 10 |
| Lew Muckle Elementary School          | 12 |
| Pearl B. Larsen Elementary School     | 14 |
| Elena Christian Elementary School     | 15 |
| St. Croix Central High Shool          | 16 |
| Eulalie Rivera Elementary School      | 18 |
| Ricardo Richards Elementary School    | 20 |
| Adult Education                       | 21 |
| Curriculum Center                     | 22 |



#### Alexander Hendersen Elementary School



























#### Alfredo Andrews Elementary School





















# Arthur A. Richards Junior High School





























ST. CROIX DISTRICT SCHOOLS



































#### Claude O. Markoe Elementary School































#### Lew Muckle Elementary School





























#### Pearl B. Larsen Elementary School











#### Elema Christian Elementary School















## St. Croix Central High School



















#### Eulalie Rivera Elementary School































#### Ricardo Richards Elementary School













## **Adult Education**









## **Curriculum Center**