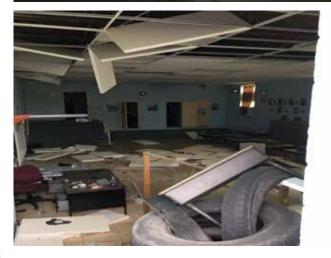

# TABLE OF CONTENTS

| Alexander Hendersen Elementary School | 2  |
|---------------------------------------|----|
| Alfredo Andrews Elementary School     | 4  |
| Arthur A. Richards Junior High School | 6  |
| Claude O. Markoe Elementary School    | 10 |
| Lew Muckle Elementary School          | 12 |
| Pearl B. Larsen Elementary School     | 14 |
| Elena Christian Elementary School     | 15 |
| St. Croix Central High Shool          | 16 |
| Eulalie Rivera Elementary School      | 18 |
| Ricardo Richards Elementary School    | 20 |
| Adult Education                       | 21 |
| Curriculum Center                     | 22 |



#### Alexander Hendersen Elementary School



























#### Alfredo Andrews Elementary School





















# Arthur A. Richards Junior High School





























ST. CROIX DISTRICT SCHOOLS



































#### Claude O. Markoe Elementary School































#### Lew Muckle Elementary School





























#### Pearl B. Larsen Elementary School











#### Elema Christian Elementary School















## St. Croix Central High School



















#### Eulalie Rivera Elementary School































#### Ricardo Richards Elementary School













## **Adult Education**









## **Curriculum Center**