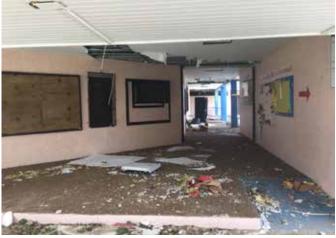

TENTS

| Alexander Hendersen Elementary School | 2  |
|---------------------------------------|----|
| Alfredo Andrews Elementary School     | 4  |
| Arthur A. Richards Junior High School | 6  |
| Claude O. Markoe Elementary School    | 10 |
| Lew Muckle Elementary School          | 12 |
| Pearl B. Larsen Elementary School     | 14 |
| Elena Christian Elementary School     | 15 |
| St. Croix Central High Shool          | 16 |
| Eulalie Rivera Elementary School      | 18 |
| Ricardo Richards Elementary School    | 20 |
| Adult Education                       | 21 |
| Curriculum Center                     | 22 |



#### Alexander Hendersen Elementary School



























#### Alfredo Andrews Elementary School





















# Arthur A. Richards Junior High School





























ST. CROIX DISTRICT SCHOOLS



































#### Claude O. Markoe Elementary School































#### Lew Muckle Elementary School





























#### Pearl B. Larsen Elementary School











#### Elema Christian Elementary School















## St. Croix Central High School



















#### Eulalie Rivera Elementary School































#### Ricardo Richards Elementary School













## **Adult Education**









## **Curriculum Center**