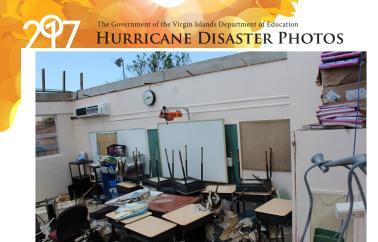

## The Government of the Virgin Islands Department of Education HURRICANE DISASTER PHOTOS

Julius E. Sprauve\_0796.JPG

Julius E. Sprauve\_0798.JPG

Julius E. Sprauve\_0806.JPG

Julius E. Sprauve\_0813.JPG

Julius E. Sprauve\_0797.JPG