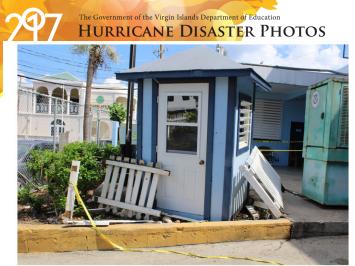

## The Government of the Virgin Islands Department of Education HURRICANE DISASTER PHOTOS

Julius E. Sprauve\_0796.JPG

Julius E. Sprauve\_0798.JPG

Julius E. Sprauve\_0806.JPG

Julius E. Sprauve\_0813.JPG

Julius E. Sprauve\_0797.JPG