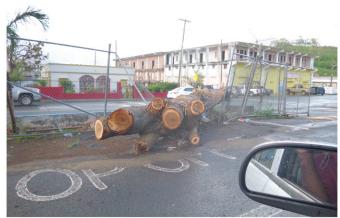

## The Government of the Virgin Islands Department of Education HURRICANE DISASTER PHOTOS

CAHS\_0492.JPG

CAHS\_0855.JPG

CAHS\_0856.JPG

CAHS\_0857.JPG

CAHS\_0858.JPG

CAHS\_0859.JPG

CAHS\_0860.JPG